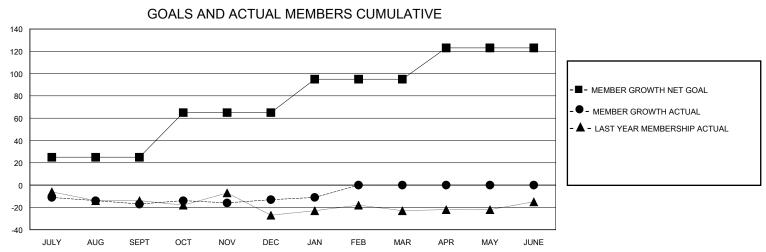

## District 13 OH1

GMT: LOCATION OHIO GMT CA

|               | Club          | os          |               | Members RESULTS FOR 2023-2024 |                         |                         |                                                    |  |
|---------------|---------------|-------------|---------------|-------------------------------|-------------------------|-------------------------|----------------------------------------------------|--|
|               | RESULTS FOR   | R 2023-2024 |               |                               |                         |                         |                                                    |  |
| QUARTER       | NEW CLUB GOAL | NEW CLUBS   | DROPPED CLUBS | QUARTER MEN                   | IBER GROWTH NET<br>GOAL | MEMBER GROWTH<br>ACTUAL | DROPPED<br>MEMBERS ACTUAL<br>(including transfers) |  |
| JULY/AUG/SEPT | 0             | 0           | 0             | JULY/AUG/SEPT                 | 25                      | 17                      | 32                                                 |  |
| OCT/NOV/DEC   | 1             | 0           | 0             | OCT/NOV/DEC                   | 40                      | 24                      | 19                                                 |  |
| JAN/FEB/MAR   | 0             | 0           | 0             | JAN/FEB/MAR                   | 30                      | 8                       | 4                                                  |  |
| APR/MAY/JUNE  | 0             | 0           | 0             | APR/MAY/JUNE                  | 28                      | 0                       | 0                                                  |  |