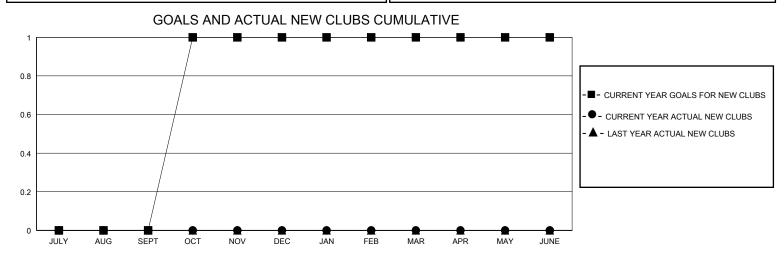

## District 13 OH1

GMT: LOCATION OHIO GMT CA

|               | Club          | os          |               | Members RESULTS FOR 2023-2024 |                         |                         |                                                    |  |
|---------------|---------------|-------------|---------------|-------------------------------|-------------------------|-------------------------|----------------------------------------------------|--|
|               | RESULTS FOR   | R 2023-2024 |               |                               |                         |                         |                                                    |  |
| QUARTER       | NEW CLUB GOAL | NEW CLUBS   | DROPPED CLUBS | QUARTER MEN                   | IBER GROWTH NET<br>GOAL | MEMBER GROWTH<br>ACTUAL | DROPPED<br>MEMBERS ACTUAL<br>(including transfers) |  |
| JULY/AUG/SEPT | 0             | 0           | 0             | JULY/AUG/SEPT                 | 25                      | 17                      | 32                                                 |  |
| OCT/NOV/DEC   | 1             | 0           | 0             | OCT/NOV/DEC                   | 40                      | 24                      | 19                                                 |  |
| JAN/FEB/MAR   | 0             | 0           | 0             | JAN/FEB/MAR                   | 30                      | 8                       | 4                                                  |  |
| APR/MAY/JUNE  | 0             | 0           | 0             | APR/MAY/JUNE                  | 28                      | 0                       | 0                                                  |  |